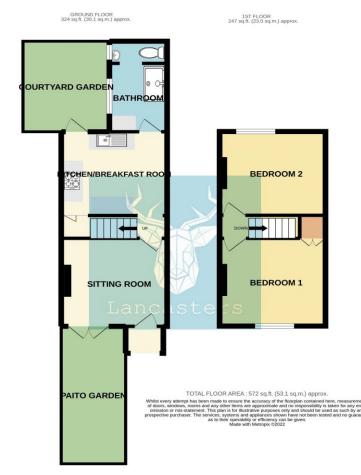

### 2 BedroomTerraced House

Lounge

11' 0" x 10' 3" (3.36m x 3.13m)

A beautiful reception with focal point wood-burner and french doors out to the courtyard garden at the front.

Kitchen

11' 0" x 9' 11" (3.35m x 3.03m)

Plenty of storage units fitted with butcher block work tops and a series of floor and wall mounted units. Integrated appliances include fridge, dishwasher, electric hob and oven and a ceramic kitchen sink. There is recessed lighting and stripped floors and in addition an under stair storage cupboard. Double glazed back door out to a courtyard garden.

#### Bathroom

A downstairs Shower room fitted with a suite consisting of low level WC, pedestal wash hand basin and double shower cubicle. Space and plumbing for washing machine. Heated towel rail and frosted double glazed windows to the side.

First Floor

Bedroom 1

11' 2" x 10' 4" (3.4m x 3.16m)

A double bedroom with far reaching sea views out to the west. Built in cupboard over the stairs and original fireplace.

Bedroom 2

11' 1" x 10' 0" (3.38m x 3.05m)

Twin room with window overlooking the rear courtyard.

#### Outside

The property currently provides off street parking for one vehicle. At the front of the cottage is a beautifully appointed courtyard garden which enjoys afternoon and evening sun. At the rear is a 2nd private courtyard with gated access from a path at the back of the terrace.