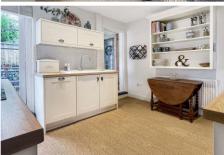

### 2 BedroomTerraced House

Lounge

11' 0" x 10' 3" (3.36m x 3.13m)

A beautiful reception with focal point wood-burner and french doors out to the courtyard garden at the front.

Kitchen

11' 0" x 9' 11" (3.35m x 3.03m)

Plenty of storage units fitted with butcher block work tops and a series of floor and wall mounted units. Integrated appliances include fridge, dishwasher, electric hob and oven and a ceramic kitchen sink. There is recessed lighting and stripped floors and in addition an under stair storage cupboard. Double glazed back door out to a courtyard garden.