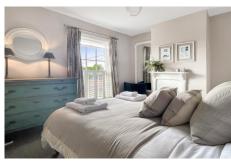

First Floor

Bedroom 1

11' 2" x 10' 4" (3.4m x 3.16m)

A double bedroom with far reaching sea views out to the west. Built in cupboard over the stairs and original fireplace.

Bedroom 2

11' 1" x 10' 0" (3.38m x 3.05m)