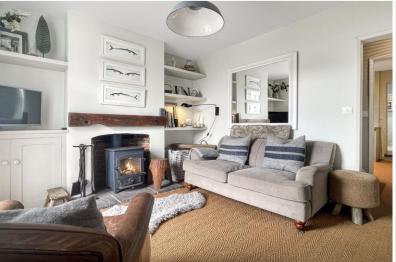

### 2 BedroomTerraced House

Lounge

11' 0" x 10' 3" (3.36m x 3.13m)

A beautiful reception with focal point wood-burner and french doors out to the courtyard garden at the front.

Kitchen

11' 0" x 9' 11" (3.35m x 3.03m)

First Floor

Bedroom 1

11' 2" x 10' 4" (3.4m x 3.16m)

A double bedroom with far reaching sea views out to the west. Built in cupboard over the stairs and original fireplace.

Bedroom 2

11' 1" x 10' 0" (3.38m x 3.05m)