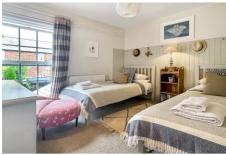

First Floor

Bedroom 1

11' 2" x 10' 4" (3.4m x 3.16m)

A double bedroom with far reaching sea views out to the west. Built in cupboard over the stairs and original fireplace.

Bedroom 2

11' 1" x 10' 0" (3.38m x 3.05m)

Twin room with window overlooking the rear courtyard.