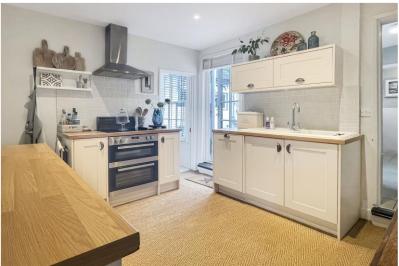

### 2 BedroomTerraced House

Lounge

11' 0" x 10' 3" (3.36m x 3.13m)

A beautiful reception with focal point wood-burner and french doors out to the courtyard garden at the front.

Kitchen

11' 0" x 9' 11" (3.35m x 3.03m)

Plenty of storage units fitted with butcher block work tops and a series of floor and wall mounted units. Integrated appliances include fridge, dishwasher, electric hob and oven and a ceramic kitchen sink. There is recessed lighting and stripped floors and in addition an under stair storage cupboard. Double glazed back door out to a courtyard garden.