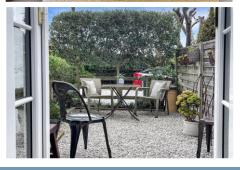

#### Outside

The property currently provides off street parking for one vehicle. At the front of the cottage is a beautifully appointed courtyard garden which enjoys afternoon and evening sun. At the rear is a 2nd private courtyard with gated access from a path at the back of the terrace.